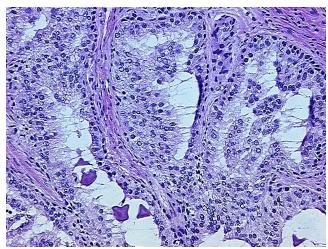

## **Product images:**

4x Image

20x Image

Sample Diagnosis (from Pathology Verification):

Hyperplasia of prostate

0% Normal: Lesional: 100% 0% Tumor: 0%

Tumor Hypo/Acellular

Stroma:

**Tumor Hypercellular** 0%

Stroma:

**Necrosis:** 

**Pathology Verification** Inflammation: Mild Lymphoid infiltrate; Non Tumor Structures: 65% Epithelium, 35%

notes from H&E review: Fibromuscular stroma

**CASE Diagnosis (from** medical center path

report):