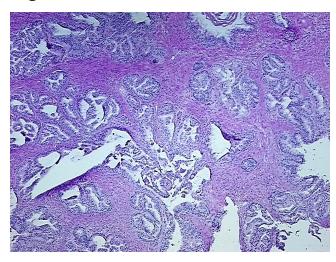

## **Product images:**

4x Image

20x Image

Sample Diagnosis (from Pathology Verification):

Hyperplasia of prostate

0% Normal: Lesional: 100% 0% Tumor: 0%

Tumor Hypo/Acellular

Stroma:

**Tumor Hypercellular** 0%

Stroma:

**Necrosis:** 

**Pathology Verification** Inflammation: Mild Lymphoid infiltrate; Non Tumor Structures: 65% Epithelium, 35%

notes from H&E review: Fibromuscular stroma

**CASE Diagnosis (from** medical center path

report):