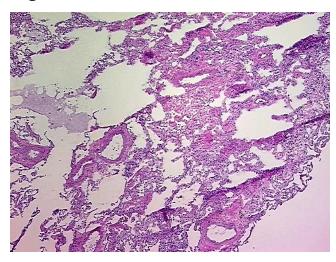

Tissue of Origin: Lung Site of Finding: Lung Appearance: Lesion

Sample Diagnosis (from Pathology Verification):

Emphysema, centrilobular

0% Normal: Lesional: 100% 0% Tumor: 0%

Tumor Hypo/Acellular Stroma:

**Tumor Hypercellular** 

Stroma:

0%

**Necrosis:** 

**Pathology Verification** Inflammation: Mild Lymphoplasmacytic infiltrate; 80% Alveoli, 5% Bronchioles, 15%

notes from H&E review: Fibrovascular septa

**CASE Diagnosis (from** medical center path

## **Product images:**

4x Image

20x Image