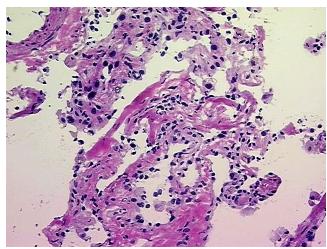

Tissue of Origin: Lung Site of Finding: Lung Appearance: Lesion

Sample Diagnosis (from Pathology Verification):

Emphysema, centrilobular

0% Normal: Lesional: 100% 0% Tumor: 0%

Tumor Hypo/Acellular Stroma:

**Tumor Hypercellular** 

Stroma:

0%

**Necrosis:** 

**Pathology Verification** Inflammation: Mild Lymphoplasmacytic infiltrate; 80% Alveoli, 5% Bronchioles, 15%

notes from H&E review: Fibrovascular septa

**CASE Diagnosis (from** medical center path

## **Product images:**

4x Image

20x Image