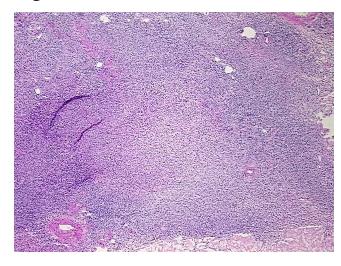

Tumor Hypo/Acellular 0%

Stroma:

0%

**Tumor Hypercellular** Stroma:

**Necrosis:** 

**Pathology Verification** 

notes from H&E review:

50% Ovarian stroma, 25% Hilar vessels, 5% Follicles, 20% Corpus albicans

**CASE Diagnosis (from** medical center path

report):

Adenocarcinoma of endometrium, endometrioid

48 Age:

Gender: **Female** 

**Tumor Grade:** n/a



OriGene Technologies, Inc. 9620 Medical Center Drive, Ste 200

CN: techsupport@origene.cn

Rockville, MD 20850, US Phone: +1-888-267-4436 https://www.origene.com techsupport@origene.com EU: info-de@origene.com



Minimum Stage Grouping:

n/a

**Storage:** Store frozen tissue blocks at -80°C.

Stability: Frozen tissue blocks are stable for at least one year from date of shipping when stored at -

80°C.

## **Product images:**



4x Image



20x Image