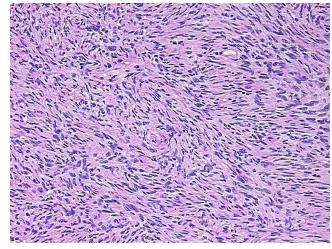

Acellular 0%

Stroma:

0%

**Tumor Hypercellular** Stroma:

**Necrosis:** 

**Pathology Verification** 

notes from H&E review:

50% Ovarian stroma, 25% Hilar vessels, 5% Follicles, 20% Corpus albicans

**CASE Diagnosis (from** medical center path

report):

Adenocarcinoma of endometrium, endometrioid

48 Age:

Gender: **Female** 

**Tumor Grade:** n/a



OriGene Technologies, Inc. 9620 Medical Center Drive, Ste 200

CN: techsupport@origene.cn

Rockville, MD 20850, US Phone: +1-888-267-4436 https://www.origene.com techsupport@origene.com EU: info-de@origene.com



Minimum Stage Grouping:

n/a

**Storage:** Store frozen tissue blocks at -80°C.

Stability: Frozen tissue blocks are stable for at least one year from date of shipping when stored at -

80°C.

## **Product images:**



4x Image



20x Image