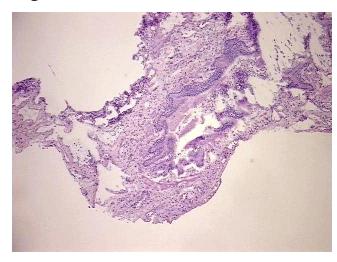

0% Normal: Lesional: 100% 0% Tumor: 0%

Tumor Hypo/Acellular Stroma:

**Tumor Hypercellular** 

Stroma:

0%

**Necrosis:** 

**Pathology Verification** 

notes from H&E review:

Carcinoma of lung, squamous cell

35% Alveoli, 60% Fibrovascular septa, 5% Bronchioles

**CASE Diagnosis (from** medical center path

report):

61 Age:

Gender: Male

**Tumor Grade:** n/a



OriGene Technologies, Inc. 9620 Medical Center Drive, Ste 200

CN: techsupport@origene.cn

Rockville, MD 20850, US Phone: +1-888-267-4436 https://www.origene.com techsupport@origene.com EU: info-de@origene.com



Minimum Stage Grouping:

n/a

**Storage:** Store frozen tissue blocks at -80°C.

Stability: Frozen tissue blocks are stable for at least one year from date of shipping when stored at -

80°C.

## **Product images:**



4x Image



20x Image