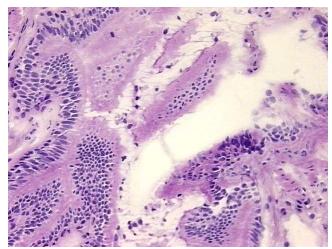

Lesional: 100% 0% Tumor: 0%

Tumor Hypo/Acellular Stroma:

**Tumor Hypercellular** 

Stroma:

0%

**Necrosis:** 

**Pathology Verification** 

notes from H&E review:

Carcinoma of lung, squamous cell

35% Alveoli, 60% Fibrovascular septa, 5% Bronchioles

**CASE Diagnosis (from** medical center path

report):

61 Age:

Gender: Male

**Tumor Grade:** n/a



OriGene Technologies, Inc. 9620 Medical Center Drive, Ste 200

CN: techsupport@origene.cn

Rockville, MD 20850, US Phone: +1-888-267-4436 https://www.origene.com techsupport@origene.com EU: info-de@origene.com



Minimum Stage Grouping:

n/a

**Storage:** Store frozen tissue blocks at -80°C.

Stability: Frozen tissue blocks are stable for at least one year from date of shipping when stored at -

80°C.

## **Product images:**



4x Image



20x Image