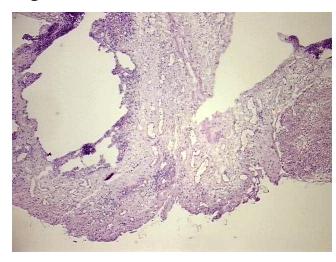

## **Product images:**

4x Image

20x Image

Tissue of Origin: Lung Site of Finding: Lung Appearance: Lesion

Sample Diagnosis (from Pathology Verification):

Emphysema, centrilobular

Normal: 0% Lesional: 100% 0% Tumor: 0%

Tumor Hypo/Acellular Stroma:

**Tumor Hypercellular** 

Stroma:

**Necrosis:** 

**Pathology Verification** 35% Alveoli, 65% Fibrovascular septa notes from H&E review:

0%

**CASE Diagnosis (from** medical center path

report):

Carcinoma of lung, squamous cell