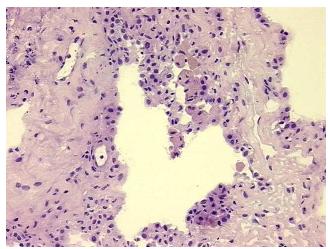

## **Product images:**

4x Image

20x Image

Tissue of Origin: Lung Site of Finding: Lung Appearance: Lesion

Sample Diagnosis (from Pathology Verification):

Emphysema, centrilobular

Normal: 0% Lesional: 100% 0% Tumor: 0%

Tumor Hypo/Acellular Stroma:

**Tumor Hypercellular** 

Stroma:

**Necrosis:** 

**Pathology Verification** 35% Alveoli, 65% Fibrovascular septa notes from H&E review:

0%

**CASE Diagnosis (from** medical center path

report):

Carcinoma of lung, squamous cell