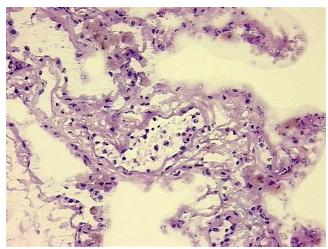

lobular

Normal: 0% Lesional: 100% 0% Tumor: Tumor Hypo/Acellular 0%

Stroma:

**Tumor Hypercellular** 0%

Stroma:

**Necrosis:** 

**Pathology Verification** 

notes from H&E review:

**CASE Diagnosis (from** medical center path

report):

61 Age:

Gender: Male

**Tumor Grade:** n/a OriGene Technologies, Inc.

9620 Medical Center Drive, Ste 200 Rockville, MD 20850, US Phone: +1-888-267-4436 https://www.origene.com techsupport@origene.com EU: info-de@origene.com CN: techsupport@origene.cn



30% Alveoli, 70% Fibrovascular septa

Carcinoma of lung, squamous cell



Minimum Stage Grouping:

n/a

**Storage:** Store frozen tissue blocks at -80°C.

Stability: Frozen tissue blocks are stable for at least one year from date of shipping when stored at -

80°C.

## **Product images:**



4x Image



20x Image