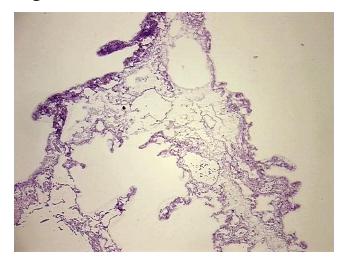

sema, centrilobular

Normal: 0% Lesional: 100% 0% Tumor: Tumor Hypo/Acellular 0%

Stroma:

**Tumor Hypercellular** 0%

Stroma:

**Necrosis:** 

**Pathology Verification** 

notes from H&E review:

**CASE Diagnosis (from** medical center path

report):

61 Age:

Gender: Male

**Tumor Grade:** n/a OriGene Technologies, Inc.

9620 Medical Center Drive, Ste 200 Rockville, MD 20850, US Phone: +1-888-267-4436 https://www.origene.com techsupport@origene.com EU: info-de@origene.com CN: techsupport@origene.cn



30% Alveoli, 70% Fibrovascular septa

Carcinoma of lung, squamous cell



Minimum Stage Grouping:

n/a

**Storage:** Store frozen tissue blocks at -80°C.

Stability: Frozen tissue blocks are stable for at least one year from date of shipping when stored at -

80°C.

## **Product images:**



4x Image



20x Image