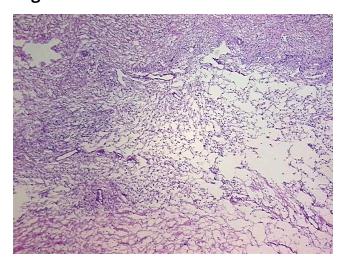

e:** Tumor

Sample Diagnosis (from Lipoleiomyoma of myometrium

0%

Pathology Verification):

Normal: 0% Lesional: 0%

**Tumor:** 97%

Tumor Hypo/Acellular

Stroma:

Tumor Hypercellular 3%

Stroma:

Necrosis: 0%

CASE Diagnosis (from

medical center path

report):

**Age:** 43

**Gender:** Female

Tumor Grade: Not Reported

Minimum Stage Not Reported

**Grouping:** 

OriGene Technologies, Inc.

9620 Medical Center Drive, Ste 200 Rockville, MD 20850, US Phone: +1-888-267-4436 https://www.origene.com techsupport@origene.com EU: info-de@origene.com CN: techsupport@origene.cn



Leiomyoma of myometrium



**Storage:** Store frozen tissue blocks at -80°C.

**Stability:** Frozen tissue blocks are stable for at least one year from date of shipping when stored at -

80°C.

## **Product images:**



4x Image



20x Image