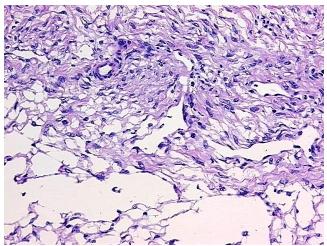

Sample Diagnosis (from Lipoleiomyoma of myometrium

0%

Pathology Verification):

Normal: 0% Lesional: 0%

**Tumor:** 97%

Tumor Hypo/Acellular

Stroma:

Tumor Hypercellular 3%

Stroma:

Necrosis: 0%

CASE Diagnosis (from

medical center path

report):

**Age:** 43

**Gender:** Female

Tumor Grade: Not Reported

Minimum Stage Not Reported

**Grouping:** 

OriGene Technologies, Inc.

9620 Medical Center Drive, Ste 200 Rockville, MD 20850, US Phone: +1-888-267-4436 https://www.origene.com techsupport@origene.com EU: info-de@origene.com CN: techsupport@origene.cn



Leiomyoma of myometrium



**Storage:** Store frozen tissue blocks at -80°C.

**Stability:** Frozen tissue blocks are stable for at least one year from date of shipping when stored at -

80°C.

## **Product images:**



4x Image



20x Image