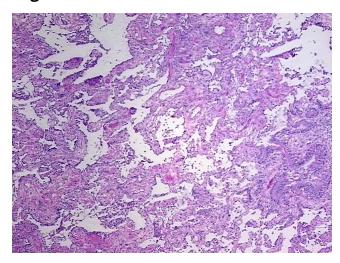

0%

Tumor Hypo/Acellular Stroma:

**Tumor Hypercellular** 

Stroma: **Necrosis:** 

**Pathology Verification** Inflammation: Mild Mixed inflammatory infiltrate; 70% Alveoli, 20% Fibrovascular septa, 10%

notes from H&E review:

0%

**Bronchus** 

**CASE Diagnosis (from** medical center path report):

Adenocarcinoma of lung

51 Age: Gender: Male **Tumor Grade:** n/a

OriGene Technologies, Inc.

9620 Medical Center Drive, Ste 200 Rockville, MD 20850, US Phone: +1-888-267-4436 https://www.origene.com techsupport@origene.com EU: info-de@origene.com CN: techsupport@origene.cn





Minimum Stage Grouping:

n/a

**Storage:** Store frozen tissue blocks at -80°C.

Stability: Frozen tissue blocks are stable for at least one year from date of shipping when stored at -

80°C.

## **Product images:**



4x Image



20x Image