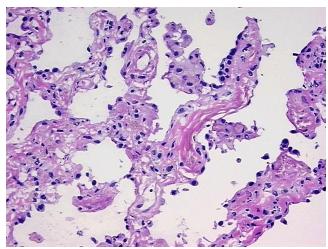

po/Acellular Stroma:

**Tumor Hypercellular** 

Stroma: **Necrosis:** 

**Pathology Verification** Inflammation: Mild Mixed inflammatory infiltrate; 70% Alveoli, 20% Fibrovascular septa, 10%

notes from H&E review:

0%

**Bronchus** 

**CASE Diagnosis (from** medical center path report):

Adenocarcinoma of lung

51 Age: Gender: Male **Tumor Grade:** n/a

OriGene Technologies, Inc.

9620 Medical Center Drive, Ste 200 Rockville, MD 20850, US Phone: +1-888-267-4436 https://www.origene.com techsupport@origene.com EU: info-de@origene.com CN: techsupport@origene.cn





Minimum Stage Grouping:

n/a

**Storage:** Store frozen tissue blocks at -80°C.

Stability: Frozen tissue blocks are stable for at least one year from date of shipping when stored at -

80°C.

## **Product images:**



4x Image



20x Image