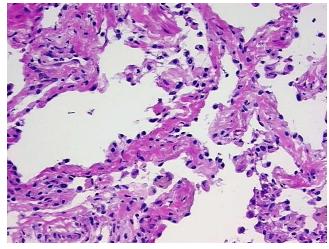

## **Product images:**

4x Image

20x Image

Pathology Verification):

Normal: 40%
Lesional: 60%
Tumor: 0%
Tumor Hypo/Acellular 0%

Tumor Hypo/Acellular

Stroma:

Tumor Hypercellular

Stroma:

Necrosis: 0%

Pathology Verification Inflammation: Mild Mixed inflammatory infiltrate; 60% Alveoli, 30% Fibrovascular septa, 10%