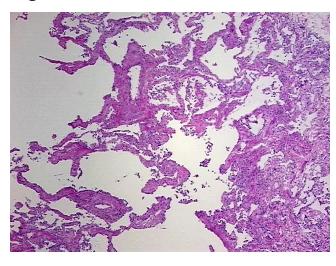

## **Product images:**

4x Image

20x Image

Pathology Verification):

Normal: 40%
Lesional: 60%
Tumor: 0%
Tumor Hypo/Acellular 0%

Tumor Hypo/Acellular

Stroma:

Tumor Hypercellular

Stroma:

Necrosis: 0%

Pathology Verification Inflammation: Mild Mixed inflammatory infiltrate; 60% Alveoli, 30% Fibrovascular septa, 10%