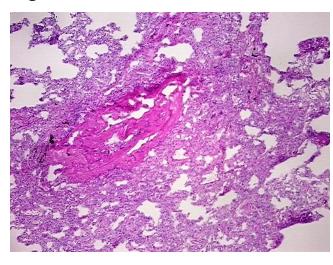

Verification):

**Emphysema** 

Normal: 0% Lesional: 100% 0% Tumor:

Tumor Hypo/Acellular

Stroma:

**Tumor Hypercellular** 

Stroma:

0%

Male

0%

0% **Necrosis:** 

**Pathology Verification** 

notes from H&E review:

**CASE Diagnosis (from** medical center path

report):

Gender:

Adenocarcinoma of lung

100% No normal architecture

79 Age:

**Tumor Grade:** n/a

OriGene Technologies, Inc. 9620 Medical Center Drive, Ste 200

CN: techsupport@origene.cn

Rockville, MD 20850, US Phone: +1-888-267-4436 https://www.origene.com techsupport@origene.com EU: info-de@origene.com



Minimum Stage Grouping:

n/a

**Storage:** Store frozen tissue blocks at -80°C.

Stability: Frozen tissue blocks are stable for at least one year from date of shipping when stored at -

80°C.

## **Product images:**



4x Image



20x Image