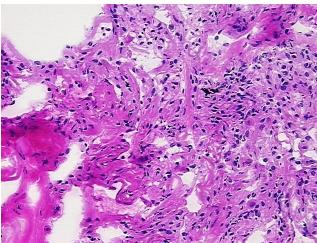

):

**Emphysema** 

Normal: 0% Lesional: 100% 0% Tumor:

Tumor Hypo/Acellular

Stroma:

**Tumor Hypercellular** 

Stroma:

0%

Male

0%

0% **Necrosis:** 

**Pathology Verification** 

notes from H&E review:

**CASE Diagnosis (from** medical center path

report):

Gender:

Adenocarcinoma of lung

100% No normal architecture

79 Age:

**Tumor Grade:** n/a

OriGene Technologies, Inc. 9620 Medical Center Drive, Ste 200

CN: techsupport@origene.cn

Rockville, MD 20850, US Phone: +1-888-267-4436 https://www.origene.com techsupport@origene.com EU: info-de@origene.com



Minimum Stage Grouping:

n/a

**Storage:** Store frozen tissue blocks at -80°C.

Stability: Frozen tissue blocks are stable for at least one year from date of shipping when stored at -

80°C.

## **Product images:**



4x Image



20x Image