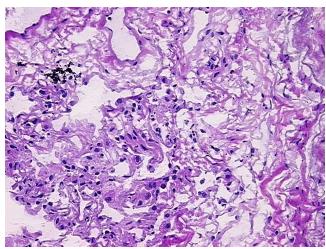

n):

**Emphysema** 

Normal: 0% Lesional: 100% 0% Tumor:

Tumor Hypo/Acellular

Stroma:

**Tumor Hypercellular** 

Stroma:

0%

0%

0% **Necrosis:** 

**Pathology Verification** 

notes from H&E review:

**CASE Diagnosis (from** medical center path

report):

Adenocarcinoma of lung

100% No normal architecture

79 Age:

Gender: Male

**Tumor Grade:** n/a

OriGene Technologies, Inc. 9620 Medical Center Drive, Ste 200

CN: techsupport@origene.cn

Rockville, MD 20850, US Phone: +1-888-267-4436 https://www.origene.com techsupport@origene.com EU: info-de@origene.com



Minimum Stage Grouping:

n/a

**Storage:** Store frozen tissue blocks at -80°C.

Stability: Frozen tissue blocks are stable for at least one year from date of shipping when stored at -

80°C.

## **Product images:**



4x Image



20x Image