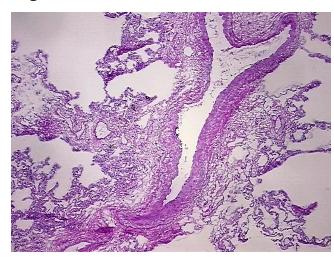

Verification):

**Emphysema** 

Normal: 0% Lesional: 100% 0% Tumor:

Tumor Hypo/Acellular

Stroma:

**Tumor Hypercellular** 

Stroma:

0%

0%

0% **Necrosis:** 

**Pathology Verification** 

notes from H&E review:

**CASE Diagnosis (from** medical center path

report):

Adenocarcinoma of lung

100% No normal architecture

79 Age:

Gender: Male

**Tumor Grade:** n/a

OriGene Technologies, Inc. 9620 Medical Center Drive, Ste 200

CN: techsupport@origene.cn

Rockville, MD 20850, US Phone: +1-888-267-4436 https://www.origene.com techsupport@origene.com EU: info-de@origene.com



Minimum Stage Grouping:

n/a

**Storage:** Store frozen tissue blocks at -80°C.

Stability: Frozen tissue blocks are stable for at least one year from date of shipping when stored at -

80°C.

## **Product images:**



4x Image



20x Image