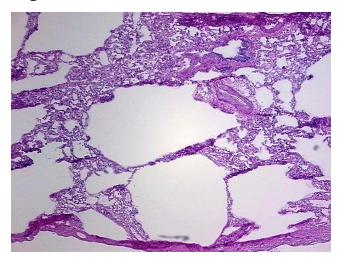

## **Product images:**

4x Image

20x Image

Tissue of Origin: Lung Site of Finding: Lung Appearance: Lesion

Sample Diagnosis (from

Pathology Verification):

**Emphysema** 

20% Normal: Lesional: 80% 0% Tumor: Tumor Hypo/Acellular 0%

Stroma:

**Tumor Hypercellular** 

Stroma:

0%

**Necrosis:** 

**Pathology Verification** notes from H&E review:

**CASE Diagnosis (from** medical center path

report):

Adenocarcinoma of lung

70% Alveoli, 10% Bronchioles, 20% Fibrovascular septa