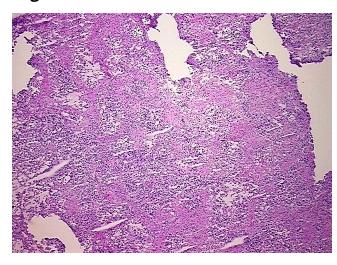

## **Product images:**

4x Image

20x Image

Appearance: Tumor

Sample Diagnosis (from

Site of Finding:

Pathology Verification):

Seminoma of testis

Normal: 0%

Lesional: 0%

Tumor: 45%

2%

Pathology Verification

cellular stroma: 100% mixed lymphocytes and histiocytic granulomas; hypo/acellular stroma:

notes from H&E review: 100% fibrosis

CASE Diagnosis (from

medical center path

report):

Seminoma of testis