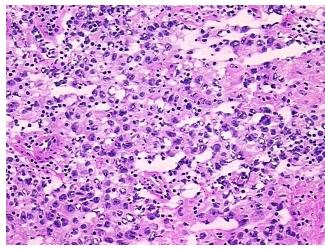

## **Product images:**

4x Image

20x Image

Appearance: Tumor

Sample Diagnosis (from

Site of Finding:

Pathology Verification):

Seminoma of testis

Normal: 0%

Lesional: 0%

Tumor: 45%

2%

Pathology Verification

cellular stroma: 100% mixed lymphocytes and histiocytic granulomas; hypo/acellular stroma:

notes from H&E review: 100% fibrosis

CASE Diagnosis (from

medical center path

report):

Seminoma of testis