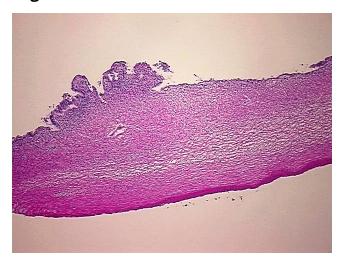

## **Product images:**

4x Image

20x Image

Sample Diagnosis (from Pathology Verification):

Tumor of ovary, serous, borderline

Normal: 0%
Lesional: 0%
Tumor: 20%
Tumor Hypo/Acellular 65%

Stroma:

Tumor Hypercellular

Stroma:

15%

Necrosis: 0%

Pathology Verification notes from H&E review:

cellular tumor stroma: 100% desmoplasia; hypo/acellular stroma: 100% fibrosis

CASE Diagnosis (from medical center path

report):

Tumor of ovary, serous, borderline