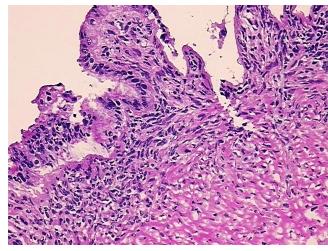

## **Product images:**

4x Image

20x Image

Sample Diagnosis (from Pathology Verification):

Tumor of ovary, serous, borderline

Normal: 0%
Lesional: 0%
Tumor: 20%
Tumor Hypo/Acellular 65%

Stroma:

Tumor Hypercellular

Stroma:

15%

Necrosis: 0%

Pathology Verification notes from H&E review:

cellular tumor stroma: 100% desmoplasia; hypo/acellular stroma: 100% fibrosis

CASE Diagnosis (from medical center path

report):

Tumor of ovary, serous, borderline