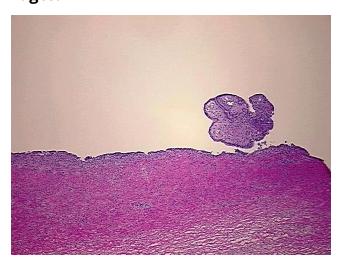

## **Product images:**

4x Image

20x Image

Sample Diagnosis (from Pathology Verification):

Tumor of ovary, serous, borderline

Normal: 0%
Lesional: 0%
Tumor: 20%
Tumor Hypo/Acellular 60%

Stroma:

20%

Tumor Hypercellular Stroma:

Necrosis:

0%

Pathology Verification

notes from H&E review:

cellular tumor stroma: 100% desmoplasia; hypo/acellular stroma: 100% fibrosis

CASE Diagnosis (from medical center path

report):

Tumor of ovary, serous, borderline