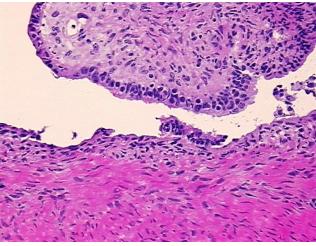

## **Product images:**

4x Image

20x Image

Sample Diagnosis (from Pathology Verification):

Tumor of ovary, serous, borderline

Normal: 0%
Lesional: 0%
Tumor: 20%
Tumor Hypo/Acellular 60%

Stroma:

20%

Tumor Hypercellular Stroma:

Necrosis:

0%

Pathology Verification

notes from H&E review:

cellular tumor stroma: 100% desmoplasia; hypo/acellular stroma: 100% fibrosis

CASE Diagnosis (from medical center path

report):

Tumor of ovary, serous, borderline