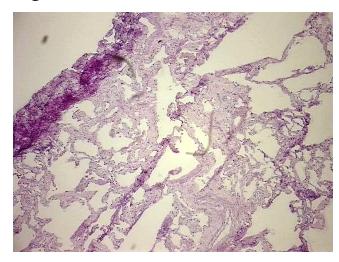

entrilobular

0% Normal: Lesional: 100% 0% Tumor: Tumor Hypo/Acellular 0%

Stroma:

**Tumor Hypercellular** 

Stroma:

**Necrosis:** 

0%

**Pathology Verification** notes from H&E review:

**CASE Diagnosis (from** medical center path

report):

71 Age:

Gender: **Female** 

**Tumor Grade:** n/a OriGene Technologies, Inc.

9620 Medical Center Drive, Ste 200 Rockville, MD 20850, US Phone: +1-888-267-4436 https://www.origene.com techsupport@origene.com EU: info-de@origene.com CN: techsupport@origene.cn



40% Alveoli, 60% Fibrovascular septa

Carcinoma of lung, adenosquamous



Minimum Stage Grouping:

n/a

**Storage:** Store frozen tissue blocks at -80°C.

Stability: Frozen tissue blocks are stable for at least one year from date of shipping when stored at -

80°C.

## **Product images:**



4x Image



20x Image