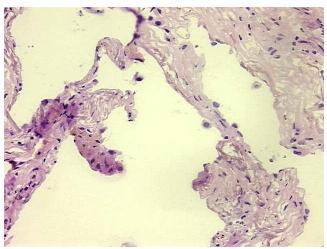

0% Normal: Lesional: 100% 0% Tumor: Tumor Hypo/Acellular 0%

Stroma:

**Tumor Hypercellular** 

Stroma:

**Necrosis:** 

0%

**Pathology Verification** notes from H&E review:

**CASE Diagnosis (from** medical center path

report):

71 Age:

Gender: **Female** 

**Tumor Grade:** n/a OriGene Technologies, Inc.

9620 Medical Center Drive, Ste 200 Rockville, MD 20850, US Phone: +1-888-267-4436 https://www.origene.com techsupport@origene.com EU: info-de@origene.com CN: techsupport@origene.cn



40% Alveoli, 60% Fibrovascular septa

Carcinoma of lung, adenosquamous



Minimum Stage Grouping:

n/a

**Storage:** Store frozen tissue blocks at -80°C.

Stability: Frozen tissue blocks are stable for at least one year from date of shipping when stored at -

80°C.

## **Product images:**



4x Image



20x Image