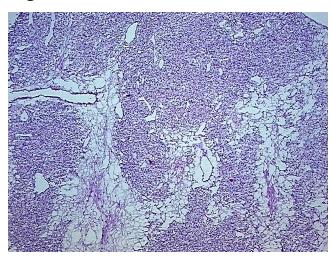

ellular

Stroma:

10%

**Tumor Hypercellular** 

Stroma:

0%

0% **Necrosis:** 

**CASE Diagnosis (from** 

medical center path

report):

Carcinoma of kidney, renal cell, clear cell

60 Age:

Gender: **Female** 

**Tumor Grade:** Fuhrman G2: Nuclei slightly irregular

Minimum Stage

Grouping:

Ī



OriGene Technologies, Inc. 9620 Medical Center Drive, Ste 200

CN: techsupport@origene.cn

Rockville, MD 20850, US Phone: +1-888-267-4436 https://www.origene.com techsupport@origene.com EU: info-de@origene.com



T (Extent of Primary

Tumor):

pNX

N (Lymph node metastasis):

M (Distant metastasis): pMX

**Storage:** Store frozen tissue blocks at -80°C.

pT1b

Stability: Frozen tissue blocks are stable for at least one year from date of shipping when stored at -

80°C.

## **Product images:**



4x Image



20x Image