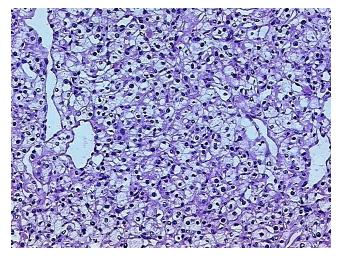

oma:

10%

**Tumor Hypercellular** 

Stroma:

0%

0% **Necrosis:** 

**CASE Diagnosis (from** 

medical center path

report):

Carcinoma of kidney, renal cell, clear cell

60 Age:

Gender: **Female** 

**Tumor Grade:** Fuhrman G2: Nuclei slightly irregular

Minimum Stage

Grouping:

Ī



OriGene Technologies, Inc. 9620 Medical Center Drive, Ste 200

CN: techsupport@origene.cn

Rockville, MD 20850, US Phone: +1-888-267-4436 https://www.origene.com techsupport@origene.com EU: info-de@origene.com



T (Extent of Primary

Tumor):

pNX

N (Lymph node metastasis):

M (Distant metastasis): pMX

**Storage:** Store frozen tissue blocks at -80°C.

pT1b

Stability: Frozen tissue blocks are stable for at least one year from date of shipping when stored at -

80°C.

## **Product images:**



4x Image



20x Image