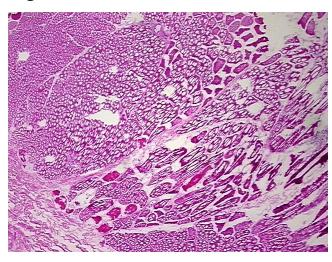

normal limits

Normal: 100% Lesional: 0%

Tumor: 0%

Tumor Hypo/Acellular

Stroma:

0%

**Tumor Hypercellular** 

Stroma:

0%

Necrosis: 0%

Pathology Verification

notes from H&E review:

90% Skeletal muscle, 10% Interstitial tissue

CASE Diagnosis (from medical center path

report):

Carcinoma of tongue, metastatic

Age: 56
Gender: Male

**Tumor Grade:** n/a



**OriGene Technologies, Inc.** 9620 Medical Center Drive, Ste 200

CN: techsupport@origene.cn

Rockville, MD 20850, US Phone: +1-888-267-4436 https://www.origene.com techsupport@origene.com EU: info-de@origene.com



Minimum Stage Grouping:

n/a

**Storage:** Store frozen tissue blocks at -80°C.

Stability: Frozen tissue blocks are stable for at least one year from date of shipping when stored at -

80°C.

## **Product images:**



4x Image



20x Image