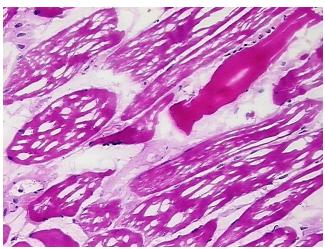

s

Normal: 100% Lesional: 0%

Tumor: 0%

Tumor Hypo/Acellular

Stroma:

0%

**Tumor Hypercellular** 

Stroma:

0%

Necrosis: 0%

Pathology Verification

notes from H&E review:

90% Skeletal muscle, 10% Interstitial tissue

CASE Diagnosis (from medical center path

report):

Carcinoma of tongue, metastatic

Age: 56
Gender: Male

**Tumor Grade:** n/a



**OriGene Technologies, Inc.** 9620 Medical Center Drive, Ste 200

CN: techsupport@origene.cn

Rockville, MD 20850, US Phone: +1-888-267-4436 https://www.origene.com techsupport@origene.com EU: info-de@origene.com



Minimum Stage Grouping:

n/a

**Storage:** Store frozen tissue blocks at -80°C.

Stability: Frozen tissue blocks are stable for at least one year from date of shipping when stored at -

80°C.

## **Product images:**



4x Image



20x Image