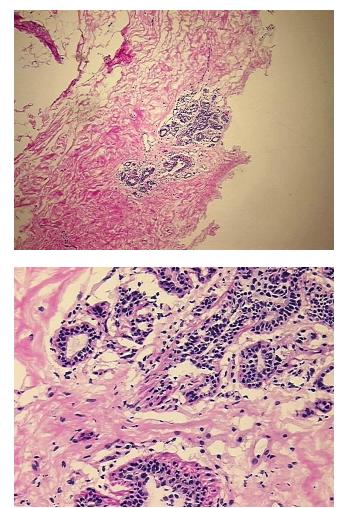

| Product Type:                                           | Frozen Blocks                                          |
|---------------------------------------------------------|--------------------------------------------------------|
| Disease State:                                          | Normal                                                 |
| Diagnosis Category:                                     | Normal                                                 |
| Tissue:                                                 | Breast                                                 |
| Frozen Sample ID:                                       | FR00028A70                                             |
| Case ID:                                                | CI000009207                                            |
| Tissue of Origin:                                       | Breast                                                 |
| Site of Finding:                                        | Breast                                                 |
| Appearance:                                             | Normal                                                 |
| Sample Diagnosis (from<br>Pathology Verification):      | Within normal limits                                   |
| Normal:                                                 | 100%                                                   |
| Lesional:                                               | 0%                                                     |
| Tumor:                                                  | 0%                                                     |
| Tumor Hypo/Acellular<br>Stroma:                         | 0%                                                     |
| Tumor Hypercellular<br>Stroma:                          | 0%                                                     |
| Necrosis:                                               | 0%                                                     |
| Pathology Verification<br>notes from H&E review:        | 5% Glandular epithelium, 90% Stroma, 5% Adipose tissue |
| CASE Diagnosis (from<br>medical center path<br>report): | Ductal hyperplasia of breast                           |
| Age:                                                    | 48                                                     |
| Gender:                                                 | Female                                                 |
| Tumor Grade:                                            | n/a                                                    |

## Product images:

4x Image

20x Image

This product is to be used for laboratory only. Not for diagnostic or therapeutic use. ©2023 OriGene Technologies, Inc., 9620 Medical Center Drive, Ste 200, Rockville, MD 20850, US