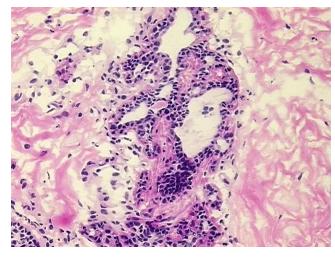

## **Product images:**

4x Image

20x Image

Pathology Verification notes from H&E review:

5% Glandular epithelium, 90% Stroma, 5% Adipose tissue

CASE Diagnosis (from medical center path

report):

Ductal hyperplasia of breast

**Age:** 48

**Gender:** Female