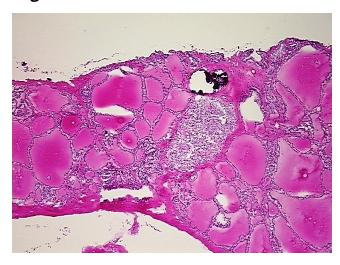

thyroid gland parenchyma

**CASE Diagnosis (from** 

medical center path

report):

Carcinoma of thyroid, papillary

Tumor: Multiple microscopic foci and large, coalescing nodules are identified throughout the

20 Age:

Gender: **Female** 

**Tumor Grade:** Not Reported



OriGene Technologies, Inc. 9620 Medical Center Drive, Ste 200

CN: techsupport@origene.cn

Rockville, MD 20850, US Phone: +1-888-267-4436 https://www.origene.com techsupport@origene.com EU: info-de@origene.com



Minimum Stage Grouping:

T (Extent of Primary

Tumor):

N (Lymph node pN1b

metastasis):

M (Distant metastasis): pMX

**Storage:** Store frozen tissue blocks at -80°C.

pT4a

Stability: Frozen tissue blocks are stable for at least one year from date of shipping when stored at -

80°C.

## **Product images:**



4x Image



20x Image