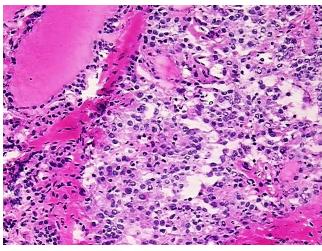

nd parenchyma

**CASE Diagnosis (from** 

medical center path

report):

Carcinoma of thyroid, papillary

Tumor: Multiple microscopic foci and large, coalescing nodules are identified throughout the

20 Age:

Gender: **Female** 

**Tumor Grade:** Not Reported



OriGene Technologies, Inc. 9620 Medical Center Drive, Ste 200

CN: techsupport@origene.cn

Rockville, MD 20850, US Phone: +1-888-267-4436 https://www.origene.com techsupport@origene.com EU: info-de@origene.com



Minimum Stage Grouping:

T (Extent of Primary

Tumor):

N (Lymph node pN1b

metastasis):

M (Distant metastasis): pMX

**Storage:** Store frozen tissue blocks at -80°C.

pT4a

Stability: Frozen tissue blocks are stable for at least one year from date of shipping when stored at -

80°C.

## **Product images:**



4x Image



20x Image