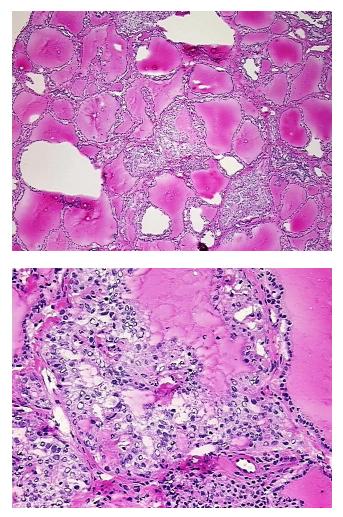

| Product Type:                                           | Frozen Blocks                                                                                                                |
|---------------------------------------------------------|------------------------------------------------------------------------------------------------------------------------------|
| Disease State:                                          | Cancer                                                                                                                       |
| Diagnosis Category:                                     | Thyroid Cancer                                                                                                               |
| Tissue:                                                 | Thyroid gland                                                                                                                |
| Frozen Sample ID:                                       | FR65EE2DBE                                                                                                                   |
| Case ID:                                                | CI000009056                                                                                                                  |
| Tissue of Origin:                                       | Thyroid gland                                                                                                                |
| Site of Finding:                                        | Thyroid gland                                                                                                                |
| Appearance:                                             | Tumor                                                                                                                        |
| Sample Diagnosis (from<br>Pathology Verification):      | Carcinoma of thyroid, papillary                                                                                              |
| Normal:                                                 | 45%                                                                                                                          |
| Lesional:                                               | 0%                                                                                                                           |
| Tumor:                                                  | 30%                                                                                                                          |
| Tumor Hypo/Acellular<br>Stroma:                         | 0%                                                                                                                           |
| Tumor Hypercellular<br>Stroma:                          | 25%                                                                                                                          |
| Necrosis:                                               | 0%                                                                                                                           |
| Pathology Verification<br>notes from H&E review:        | Tumor: Multiple microscopic foci and large, coalescing nodules are identified throughout the entire thyroid gland parenchyma |
| CASE Diagnosis (from<br>medical center path<br>report): | Carcinoma of thyroid, papillary                                                                                              |
| Age:                                                    | 20                                                                                                                           |
| Gender:                                                 | Female                                                                                                                       |
| Tumor Grade:                                            | Not Reported                                                                                                                 |

## **Product images:**

4x Image

20x Image

This product is to be used for laboratory only. Not for diagnostic or therapeutic use. ©2023 OriGene Technologies, Inc., 9620 Medical Center Drive, Ste 200, Rockville, MD 20850, US