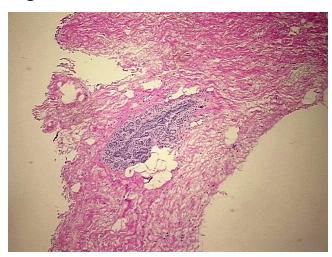

100% Lesional: 0% 0% Tumor: 0%

Tumor Hypo/Acellular

Stroma:

**Tumor Hypercellular** 0%

Stroma:

**Necrosis:** 

**Pathology Verification** notes from H&E review: 5% Glandular epithelium, 50% Stroma, 45% Adipose tissue

**CASE Diagnosis (from** medical center path

report):

Carcinoma in situ of breast, ductal

71 Age:

Gender: **Female** 

**Tumor Grade:** n/a



OriGene Technologies, Inc. 9620 Medical Center Drive, Ste 200

CN: techsupport@origene.cn

Rockville, MD 20850, US Phone: +1-888-267-4436 https://www.origene.com techsupport@origene.com EU: info-de@origene.com



Minimum Stage Grouping:

n/a

**Storage:** Store frozen tissue blocks at -80°C.

Stability: Frozen tissue blocks are stable for at least one year from date of shipping when stored at -

80°C.

## **Product images:**



4x Image



20x Image