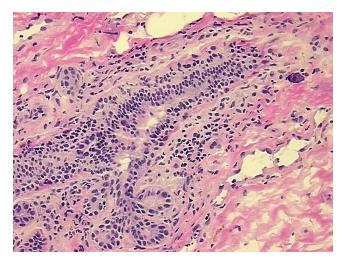

l: 0% 0% Tumor: 0%

Tumor Hypo/Acellular

Stroma:

**Tumor Hypercellular** 0%

Stroma:

**Necrosis:** 

**Pathology Verification** notes from H&E review: 5% Glandular epithelium, 50% Stroma, 45% Adipose tissue

**CASE Diagnosis (from** medical center path

report):

Carcinoma in situ of breast, ductal

71 Age:

Gender: **Female** 

**Tumor Grade:** n/a



OriGene Technologies, Inc. 9620 Medical Center Drive, Ste 200

CN: techsupport@origene.cn

Rockville, MD 20850, US Phone: +1-888-267-4436 https://www.origene.com techsupport@origene.com EU: info-de@origene.com



Minimum Stage Grouping:

n/a

**Storage:** Store frozen tissue blocks at -80°C.

Stability: Frozen tissue blocks are stable for at least one year from date of shipping when stored at -

80°C.

## **Product images:**



4x Image



20x Image