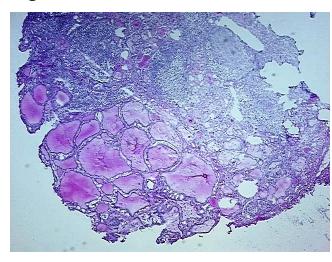

## **Product images:**

4x Image

20x Image

Site of Finding: Thyroid gland

Appearance: Lesion

Sample Diagnosis (from

Pathology Verification):

Thyroiditis, lymphocytic

Other Disease

Normal: 0%

Lesional: 100%

ecrosis:

Pathology Verification

notes from H&E review:

CASE Diagnosis (from

medical center path

report):

Carcinoma of thyroid, papillary

30% Thyroid follicles, 10% Fibrous stroma, 60% Lymphoid stroma