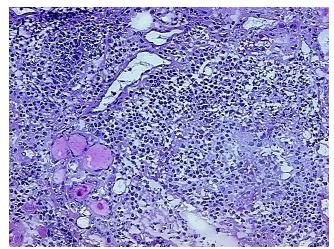

## **Product images:**

4x Image

20x Image

Site of Finding: Thyroid gland

Appearance: Lesion

Sample Diagnosis (from

Pathology Verification):

Thyroiditis, lymphocytic

Other Disease

Normal: 0%

Lesional: 100%

ecrosis:

Pathology Verification

notes from H&E review:

CASE Diagnosis (from

medical center path

report):

Carcinoma of thyroid, papillary

30% Thyroid follicles, 10% Fibrous stroma, 60% Lymphoid stroma