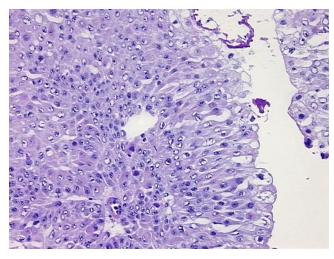

nosis (from medical center path

report):

Carcinoma of renal pelvis, papillary transitional cell

Tumor: tumor focally infiltrates into muscularis without invading through the kidney

**Age:** 79

Gender: Male

Tumor Grade: AJCC G1: Well differentiated



**OriGene Technologies, Inc.** 9620 Medical Center Drive, Ste 200

CN: techsupport@origene.cn

Rockville, MD 20850, US Phone: +1-888-267-4436 https://www.origene.com techsupport@origene.com EU: info-de@origene.com



Minimum Stage Grouping:

Ш

T (Extent of Primary

Tumor):

N (Lymph node

pNX

pT2

metastasis):

M (Distant metastasis): pMX

**Storage:** Store frozen tissue blocks at -80°C.

Stability: Frozen tissue blocks are stable for at least one year from date of shipping when stored at -

80°C.

## **Product images:**



4x Image



20x Image