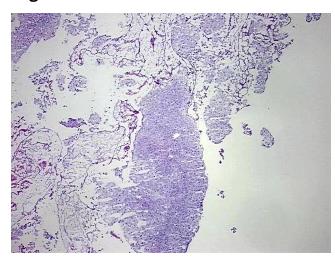

:

CASE Diagnosis (from medical center path

report):

Carcinoma of renal pelvis, papillary transitional cell

Tumor: tumor focally infiltrates into muscularis without invading through the kidney

**Age:** 79

Gender: Male

Tumor Grade: AJCC G1: Well differentiated



**OriGene Technologies, Inc.** 9620 Medical Center Drive, Ste 200

CN: techsupport@origene.cn

Rockville, MD 20850, US Phone: +1-888-267-4436 https://www.origene.com techsupport@origene.com EU: info-de@origene.com



Minimum Stage Grouping:

Ш

T (Extent of Primary

Tumor):

N (Lymph node

pNX

pT2

metastasis):

M (Distant metastasis): pMX

**Storage:** Store frozen tissue blocks at -80°C.

Stability: Frozen tissue blocks are stable for at least one year from date of shipping when stored at -

80°C.

## **Product images:**



4x Image



20x Image