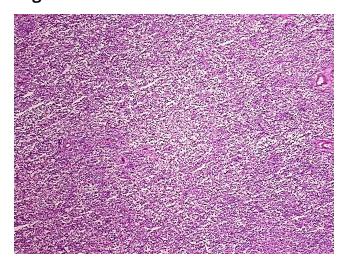

## **Product images:**

4x Image

20x Image

Site of Finding: Spleen

**Appearance:** Tumor

Sample Diagnosis (from Leul

Pathology Verification):

Leukemia, hairy cell

Normal: 5%

Lesional: 0%

Tumor: 90%

CASE Diagnosis (from

medical center path

report):

Leukemia, hairy cell

**Age:** 73

Gender: Male

Tumor Grade: Not Reported

Minimum Stage IV