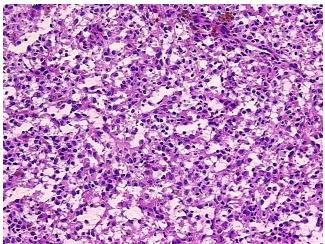

## **Product images:**

4x Image

20x Image

Site of Finding: Spleen

**Appearance:** Tumor

Sample Diagnosis (from Leul

Pathology Verification):

Leukemia, hairy cell

Normal: 5%

Lesional: 0%

Tumor: 90%

CASE Diagnosis (from

medical center path

report):

Leukemia, hairy cell

**Age:** 73

Gender: Male

Tumor Grade: Not Reported

Minimum Stage IV