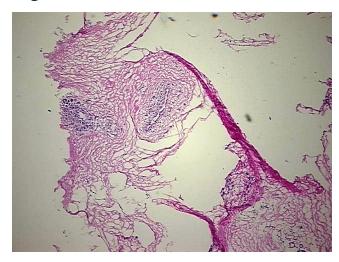

## **Product images:**

4x Image

20x Image

Pathology Verification notes from H&E review:

5% Glandular epithelium, 65% Stroma, 30% Adipose tissue

CASE Diagnosis (from medical center path

report):

No pathologic disease

**Age:** 43

**Gender:** Female

**Tumor Grade:** n/a