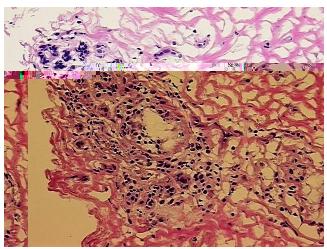

## **Product images:**

4x Image

20x Image

Pathology Verification notes from H&E review:

5% Glandular epithelium, 65% Stroma, 30% Adipose tissue

CASE Diagnosis (from medical center path

report):

No pathologic disease

**Age:** 43

**Gender:** Female

**Tumor Grade:** n/a