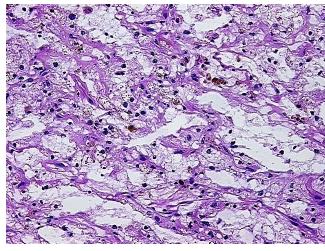

/Acellular

Stroma:

0%

**Tumor Hypercellular** 

Stroma:

5%

Necrosis:

0%

CASE Diagnosis (from

medical center path

report):

Carcinoma of kidney, renal cell, clear cell

**Age:** 72

Gender: Male

**Tumor Grade:** Fuhrman G1: Nuclei round, uniform

Minimum Stage

Grouping:



**OriGene Technologies, Inc.** 9620 Medical Center Drive, Ste 200

CN: techsupport@origene.cn

Rockville, MD 20850, US Phone: +1-888-267-4436 https://www.origene.com techsupport@origene.com EU: info-de@origene.com



T (Extent of Primary

Tumor):

pT1a

N (Lymph node

pNX

metastasis):

M (Distant metastasis): pMX

**Storage:** Store frozen tissue blocks at -80°C.

Stability: Frozen tissue blocks are stable for at least one year from date of shipping when stored at -

80°C.

## **Product images:**



4x Image



20x Image