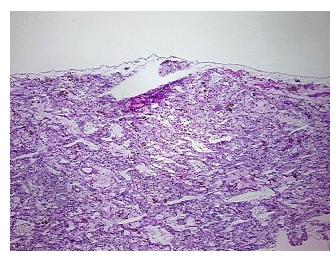

Tumor Hypo/Acellular

Stroma:

0%

**Tumor Hypercellular** 

Stroma:

5%

Necrosis:

0%

CASE Diagnosis (from

medical center path

report):

Carcinoma of kidney, renal cell, clear cell

**Age:** 72

Gender: Male

**Tumor Grade:** Fuhrman G1: Nuclei round, uniform

Minimum Stage

Grouping:



**OriGene Technologies, Inc.** 9620 Medical Center Drive, Ste 200

CN: techsupport@origene.cn

Rockville, MD 20850, US Phone: +1-888-267-4436 https://www.origene.com techsupport@origene.com EU: info-de@origene.com



T (Extent of Primary

Tumor):

pT1a

N (Lymph node

pNX

metastasis):

M (Distant metastasis): pMX

**Storage:** Store frozen tissue blocks at -80°C.

Stability: Frozen tissue blocks are stable for at least one year from date of shipping when stored at -

80°C.

## **Product images:**



4x Image



20x Image