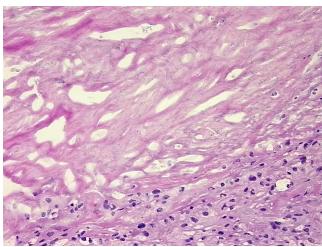

## **Product images:**

4x Image

20x Image

Appearance: Lesion

Sample Diagnosis (from Pathology Verification):

Atherosclerotic plaque

0% Normal: Lesional: 100% 0% Tumor: 0%

Tumor Hypo/Acellular

Stroma:

0%

**Tumor Hypercellular** Stroma:

0% **Necrosis:** 

**Pathology Verification** notes from H&E review:

**CASE Diagnosis (from** medical center path

report):

Atherosclerotic plaque

Non Tumor Structures: 10% Vessel, 90% Atherosclerotic debris