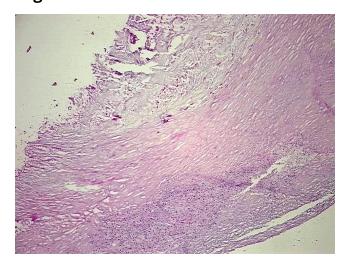

## **Product images:**

4x Image

20x Image

Appearance: Lesion

Sample Diagnosis (from Pathology Verification):

Atherosclerotic plaque

0% Normal: Lesional: 100% 0% Tumor: 0%

Tumor Hypo/Acellular

Stroma:

0%

**Tumor Hypercellular** Stroma:

0% **Necrosis:** 

**Pathology Verification** notes from H&E review:

**CASE Diagnosis (from** medical center path

report):

Atherosclerotic plaque

Non Tumor Structures: 10% Vessel, 90% Atherosclerotic debris