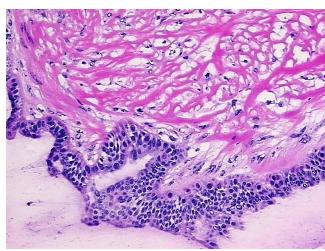

**Pathology Verification** 

notes from H&E review:

normal: 100% ovarian stroma

**CASE Diagnosis (from** medical center path

report):

Tumor of ovary, serous, borderline

33 Age:

Gender: **Female** 

**Tumor Grade:** AJCC GB: Borderline malignancy



OriGene Technologies, Inc. 9620 Medical Center Drive, Ste 200

CN: techsupport@origene.cn

Rockville, MD 20850, US Phone: +1-888-267-4436 https://www.origene.com techsupport@origene.com EU: info-de@origene.com



Minimum Stage Grouping:

IIA

T (Extent of Primary

Tumor):

pT2a

N (Lymph node

pNX

metastasis):

M (Distant metastasis): pMX

**Storage:** Store frozen tissue blocks at -80°C.

Stability: Frozen tissue blocks are stable for at least one year from date of shipping when stored at -

80°C.

## **Product images:**



4x Image



20x Image