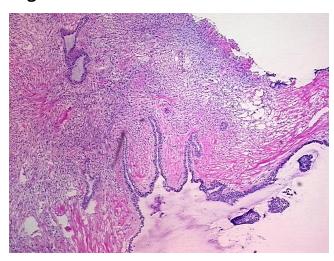

*Necrosis:** 

**Pathology Verification** 

notes from H&E review:

normal: 100% ovarian stroma

**CASE Diagnosis (from** medical center path

report):

Tumor of ovary, serous, borderline

33 Age:

Gender: **Female** 

**Tumor Grade:** AJCC GB: Borderline malignancy



OriGene Technologies, Inc. 9620 Medical Center Drive, Ste 200

CN: techsupport@origene.cn

Rockville, MD 20850, US Phone: +1-888-267-4436 https://www.origene.com techsupport@origene.com EU: info-de@origene.com



Minimum Stage Grouping:

IIA

T (Extent of Primary

Tumor):

pT2a

N (Lymph node

pNX

metastasis):

M (Distant metastasis): pMX

**Storage:** Store frozen tissue blocks at -80°C.

Stability: Frozen tissue blocks are stable for at least one year from date of shipping when stored at -

80°C.

## **Product images:**



4x Image



20x Image