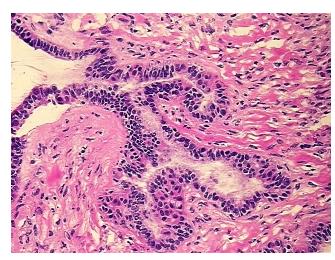

## **Product images:**

4x Image

20x Image

Site of Finding: Ovary: right

Appearance: Tumor

Sample Diagnosis (from Pathology Verification):

Tumor of ovary, serous, borderline

Normal: 45% Lesional: 0% 25% Tumor:

Tumor Hypo/Acellular

Stroma:

0%

**Tumor Hypercellular** 

Stroma:

30%

0% **Necrosis:** 

**CASE Diagnosis (from** medical center path

report):

Tumor of ovary, serous, borderline

33 Age: