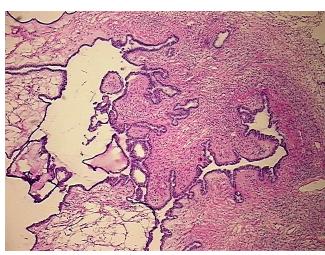

## **Product images:**

4x Image

20x Image

Site of Finding: Ovary: right

Appearance: Tumor

Sample Diagnosis (from Pathology Verification):

Tumor of ovary, serous, borderline

Normal: 45% Lesional: 0% 25% Tumor:

Tumor Hypo/Acellular

Stroma:

0%

**Tumor Hypercellular** 

Stroma:

30%

0% **Necrosis:** 

**CASE Diagnosis (from** medical center path

report):

Tumor of ovary, serous, borderline

33 Age: