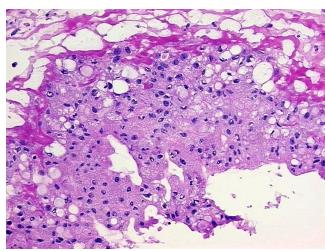

## **Product images:**

4x Image

20x Image

**Appearance:** Tumor

Sample Diagnosis (from

Pathology Verification):

Cystadenocarcinoma of pancreas, mucinous

Normal: 0%

Lesional: 0%

Tumor: 30%

35%

Tumor Hypo/Acellular

Stroma:

Tumor Hypercellular 0%

Stroma:

Necrosis: 35%

Pathology Verification

notes from H&E review:

hypo/acellular stroma: 100% fibrosis