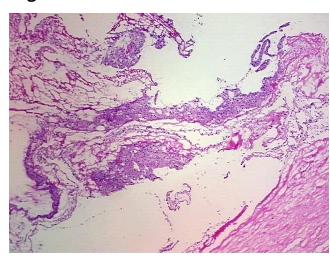

## **Product images:**

4x Image

20x Image

**Appearance:** Tumor

Sample Diagnosis (from

Pathology Verification):

Cystadenocarcinoma of pancreas, mucinous

Normal: 0%

Lesional: 0%

Tumor: 30%

35%

Tumor Hypo/Acellular

Stroma:

Tumor Hypercellular 0%

Stroma:

Necrosis: 35%

Pathology Verification

notes from H&E review:

hypo/acellular stroma: 100% fibrosis