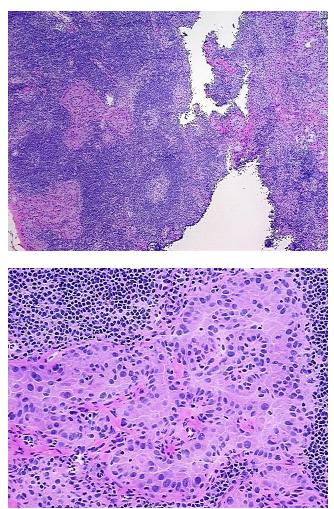

| Product Type:                                           | Frozen Blocks                                                  |
|---------------------------------------------------------|----------------------------------------------------------------|
| Disease State:                                          | Cancer                                                         |
| Diagnosis Category:                                     | Thyroid Cancer                                                 |
| Tissue:                                                 | Thyroid gland                                                  |
| Frozen Sample ID:                                       | FR00023455                                                     |
| Case ID:                                                | CI000008507                                                    |
| Tissue of Origin:                                       | Thyroid gland                                                  |
| Site of Finding:                                        | Lymph node                                                     |
| Appearance:                                             | Tumor                                                          |
| Sample Diagnosis (from<br>Pathology Verification):      | Carcinoma of thyroid, papillary, metastatic                    |
| Normal:                                                 | 85%                                                            |
| Lesional:                                               | 0%                                                             |
| Tumor:                                                  | 15%                                                            |
| Tumor Hypo/Acellular<br>Stroma:                         | 0%                                                             |
| Tumor Hypercellular<br>Stroma:                          | 0%                                                             |
| Necrosis:                                               | 0%                                                             |
| Pathology Verification<br>notes from H&E review:        | Non Tumor Structures: 10% Follicles, 90% Inter-follicular zone |
| CASE Diagnosis (from<br>medical center path<br>report): | Carcinoma of thyroid, papillary, metastatic                    |
| Age:                                                    | 19                                                             |
| Gender:                                                 | Male                                                           |
| Tumor Grade:                                            | Not Reported                                                   |

## Product images:

4x Image

20x Image

This product is to be used for laboratory only. Not for diagnostic or therapeutic use. ©2023 OriGene Technologies, Inc., 9620 Medical Center Drive, Ste 200, Rockville, MD 20850, US