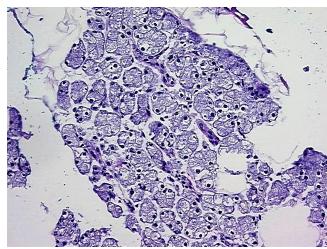

:

Within normal limits

Normal: 100% Lesional: 0% Tumor: 0%

Tumor Hypo/Acellular

Stroma:

0%

Tumor Hypercellular

Stroma:

0%

Necrosis: 0%

Pathology Verification

notes from H&E review:

CASE Diagnosis (from

medical center path

report):

Cyst of salivary duct

45% Epithelium, 55% Stroma

**Age:** 70

**Gender:** Female

**Tumor Grade:** n/a



**OriGene Technologies, Inc.** 9620 Medical Center Drive, Ste 200

CN: techsupport@origene.cn

Rockville, MD 20850, US Phone: +1-888-267-4436 https://www.origene.com techsupport@origene.com EU: info-de@origene.com



Minimum Stage Grouping:

n/a

**Storage:** Store frozen tissue blocks at -80°C.

Stability: Frozen tissue blocks are stable for at least one year from date of shipping when stored at -

80°C.

## **Product images:**



4x Image



20x Image