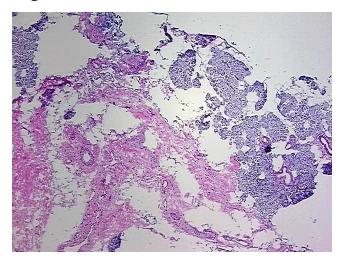

erification):

Within normal limits

Normal: 100% Lesional: 0% Tumor: 0%

Tumor Hypo/Acellular

Stroma:

0%

Tumor Hypercellular

Stroma:

0%

Necrosis: 0%

Pathology Verification

notes from H&E review:

CASE Diagnosis (from

medical center path

report):

Cyst of salivary duct

45% Epithelium, 55% Stroma

**Age:** 70

**Gender:** Female

**Tumor Grade:** n/a



**OriGene Technologies, Inc.** 9620 Medical Center Drive, Ste 200

CN: techsupport@origene.cn

Rockville, MD 20850, US Phone: +1-888-267-4436 https://www.origene.com techsupport@origene.com EU: info-de@origene.com



Minimum Stage Grouping:

n/a

**Storage:** Store frozen tissue blocks at -80°C.

Stability: Frozen tissue blocks are stable for at least one year from date of shipping when stored at -

80°C.

## **Product images:**



4x Image



20x Image