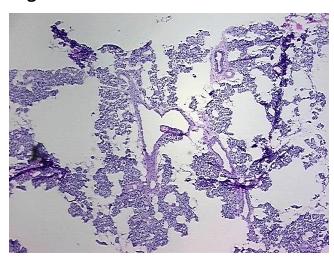

ification):

Within normal limits

Normal: 100% Lesional: 0%

Tumor:

Stroma:

0%

0%

Tumor Hypercellular

Tumor Hypo/Acellular

Stroma:

0%

Necrosis: 0%

Pathology Verification

notes from H&E review:

65% Epithelium, 35% Stroma

CASE Diagnosis (from

medical center path

report):

Cyst of salivary duct

**Age:** 70

**Gender:** Female

**Tumor Grade:** n/a



**OriGene Technologies, Inc.** 9620 Medical Center Drive, Ste 200

CN: techsupport@origene.cn

Rockville, MD 20850, US Phone: +1-888-267-4436 https://www.origene.com techsupport@origene.com EU: info-de@origene.com



Minimum Stage Grouping:

n/a

**Storage:** Store frozen tissue blocks at -80°C.

Stability: Frozen tissue blocks are stable for at least one year from date of shipping when stored at -

80°C.

## **Product images:**



4x Image



20x Image