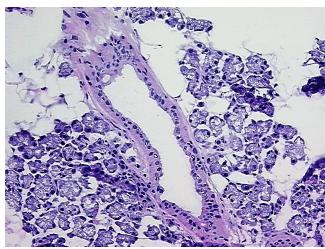

Within normal limits

Normal: 100% Lesional: 0%

Tumor:

Stroma:

0%

0%

Tumor Hypercellular

Tumor Hypo/Acellular

Stroma:

0%

Necrosis: 0%

Pathology Verification

notes from H&E review:

65% Epithelium, 35% Stroma

CASE Diagnosis (from

medical center path

report):

Cyst of salivary duct

**Age:** 70

**Gender:** Female

**Tumor Grade:** n/a



**OriGene Technologies, Inc.** 9620 Medical Center Drive, Ste 200

CN: techsupport@origene.cn

Rockville, MD 20850, US Phone: +1-888-267-4436 https://www.origene.com techsupport@origene.com EU: info-de@origene.com



Minimum Stage Grouping:

n/a

**Storage:** Store frozen tissue blocks at -80°C.

Stability: Frozen tissue blocks are stable for at least one year from date of shipping when stored at -

80°C.

## **Product images:**



4x Image



20x Image