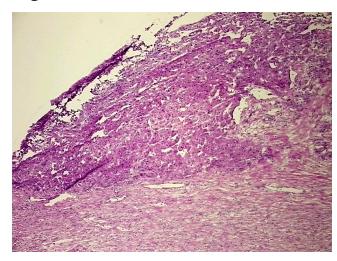

umor: 15%

Tumor Hypo/Acellular

Stroma:

**Tumor Hypercellular** 0%

0%

Stroma:

85% **Necrosis:** 

**CASE Diagnosis (from** 

medical center path

report):

Carcinoma of liver, hepatocellular

73 Age: Gender: Male

**Tumor Grade:** AJCC G2: Moderately differentiated

Ш

Minimum Stage

Grouping:

OriGene Technologies, Inc.

9620 Medical Center Drive, Ste 200 Rockville, MD 20850, US Phone: +1-888-267-4436 https://www.origene.com techsupport@origene.com EU: info-de@origene.com CN: techsupport@origene.cn





T (Extent of Primary

Tumor):

pN0

pT2

N (Lymph node metastasis):

M (Distant metastasis): pMX

**Storage:** Store frozen tissue blocks at -80°C.

Stability: Frozen tissue blocks are stable for at least one year from date of shipping when stored at -

80°C.

## **Product images:**



4x Image



20x Image