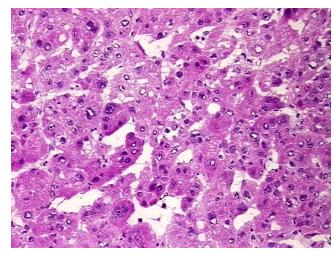

umor Hypo/Acellular

Stroma:

**Tumor Hypercellular** 0%

0%

Stroma:

85% **Necrosis:** 

**CASE Diagnosis (from** 

medical center path

report):

Carcinoma of liver, hepatocellular

73 Age: Gender: Male

**Tumor Grade:** AJCC G2: Moderately differentiated

Ш

Minimum Stage

Grouping:

OriGene Technologies, Inc.

9620 Medical Center Drive, Ste 200 Rockville, MD 20850, US Phone: +1-888-267-4436 https://www.origene.com techsupport@origene.com EU: info-de@origene.com CN: techsupport@origene.cn





T (Extent of Primary

Tumor):

pN0

pT2

N (Lymph node metastasis):

M (Distant metastasis): pMX

**Storage:** Store frozen tissue blocks at -80°C.

Stability: Frozen tissue blocks are stable for at least one year from date of shipping when stored at -

80°C.

## **Product images:**



4x Image



20x Image