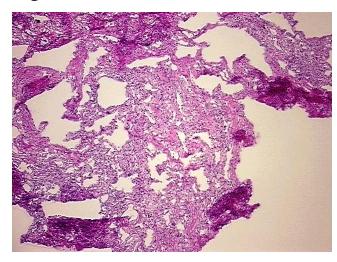

Lesional: 100%

Tumor: 0%

Tumor Hypo/Acellular 0%

Tumor Hypo/Acellular Stroma:

Tumor Hypercellular

Stroma: Necrosis:

oma:

0%

0%

Pathology Verification

notes from H&E review:

CASE Diagnosis (from medical center path

report):

Adenocarcinoma of lung

75% alveoli, 0% bronchioles, 25% fibrovascular septa

**Age:** 66

**Gender:** Female

**Tumor Grade:** n/a

OriGene Technologies, Inc.

9620 Medical Center Drive, Ste 200 Rockville, MD 20850, US Phone: +1-888-267-4436 https://www.origene.com techsupport@origene.com EU: info-de@origene.com CN: techsupport@origene.cn





Minimum Stage Grouping:

n/a

**Storage:** Store frozen tissue blocks at -80°C.

Stability: Frozen tissue blocks are stable for at least one year from date of shipping when stored at -

80°C.

## **Product images:**



4x Image



20x Image