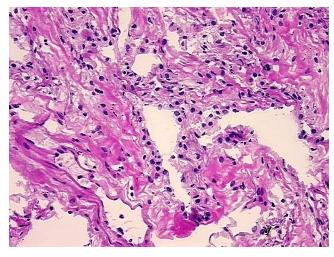

0%

Tumor: 0%

Tumor Hypo/Acellular 0%

Tumor Hypo/Acellular Stroma:

Tumor Hypercellular

Stroma: Necrosis:

oma:

0%

0%

Pathology Verification

notes from H&E review:

CASE Diagnosis (from medical center path

report):

Adenocarcinoma of lung

75% alveoli, 0% bronchioles, 25% fibrovascular septa

**Age:** 66

**Gender:** Female

**Tumor Grade:** n/a

OriGene Technologies, Inc.

9620 Medical Center Drive, Ste 200 Rockville, MD 20850, US Phone: +1-888-267-4436 https://www.origene.com techsupport@origene.com EU: info-de@origene.com CN: techsupport@origene.cn





Minimum Stage Grouping:

n/a

**Storage:** Store frozen tissue blocks at -80°C.

Stability: Frozen tissue blocks are stable for at least one year from date of shipping when stored at -

80°C.

## **Product images:**



4x Image



20x Image