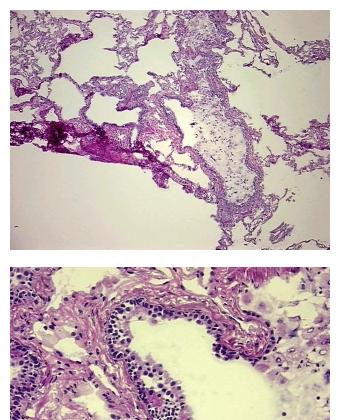

| Product Type:                                           | Frozen Blocks                                         |
|---------------------------------------------------------|-------------------------------------------------------|
| Disease State:                                          | Other Disease                                         |
| Diagnosis Category:                                     | Chronic Obstructive Pulmonary Disease (COPD)          |
| Tissue:                                                 | Lung                                                  |
| Frozen Sample ID:                                       | FR0002736F                                            |
| Case ID:                                                | CI000008290                                           |
| Tissue of Origin:                                       | Lung: right upper lobe                                |
| Site of Finding:                                        | Lung: right upper lobe                                |
| Appearance:                                             | Lesion                                                |
| Sample Diagnosis (from<br>Pathology Verification):      | Emphysema, centrilobular                              |
| Normal:                                                 | 0%                                                    |
| Lesional:                                               | 100%                                                  |
| Tumor:                                                  | 0%                                                    |
| Tumor Hypo/Acellular<br>Stroma:                         | 0%                                                    |
| Tumor Hypercellular<br>Stroma:                          | 0%                                                    |
| Necrosis:                                               | 0%                                                    |
| Pathology Verification<br>notes from H&E review:        | 30% Alveoli, 10% Bronchioles, 60% Fibrovascular septa |
| CASE Diagnosis (from<br>medical center path<br>report): | Adenocarcinoma of lung                                |
| Age:                                                    | 66                                                    |
| Gender:                                                 | Female                                                |
| Tumor Grade:                                            | n/a                                                   |

# Product images:

4x Image

20x Image

This product is to be used for laboratory only. Not for diagnostic or therapeutic use. ©2023 OriGene Technologies, Inc., 9620 Medical Center Drive, Ste 200, Rockville, MD 20850, US