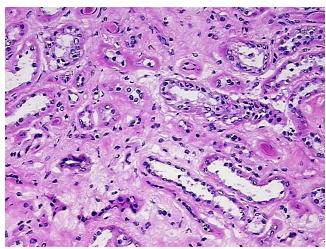

## **Product images:**

4x Image

20x Image

Sample Diagnosis (from Pathology Verification):

Nephritis, tubulointerstitial, chronic

Normal: 0% Lesional: 100% 0% Tumor: 0%

Tumor Hypo/Acellular

Stroma:

**Tumor Hypercellular** 0%

Stroma:

0% **Necrosis:** 

**Pathology Verification** 100% medulla

notes from H&E review:

72

**CASE Diagnosis (from** medical center path

report):

Age:

Gender: **Female** 

**Tumor Grade:** n/a OriGene Technologies, Inc.