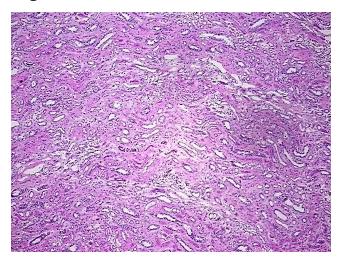

## **Product images:**

4x Image

20x Image

Sample Diagnosis (from Pathology Verification):

Nephritis, tubulointerstitial, chronic

Normal: 0% Lesional: 100% 0% Tumor: 0%

Tumor Hypo/Acellular

Stroma:

**Tumor Hypercellular** 0%

Stroma:

0% **Necrosis:** 

**Pathology Verification** 100% medulla

notes from H&E review:

72

**CASE Diagnosis (from** medical center path

report):

Age:

Gender: **Female** 

**Tumor Grade:** n/a OriGene Technologies, Inc.