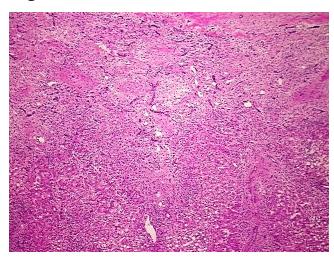

## **Product images:**

4x Image

20x Image

Sample Diagnosis (from Pathology Verification):

Fatty changes to liver

Normal: 0% Lesional: 100% 0% Tumor: 0%

Tumor Hypo/Acellular

Stroma:

**Tumor Hypercellular** 

Stroma:

**Necrosis:** 0%

**Pathology Verification** 90% lobules, 10% triads

0%

**CASE Diagnosis (from** medical center path

notes from H&E review:

report):

Adenocarcinoma of colon, metastatic

59 Age: Gender: Male **Tumor Grade:** n/a