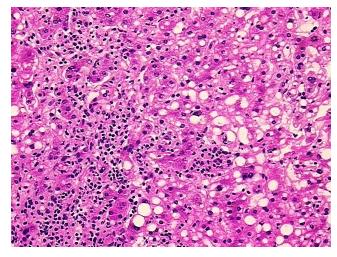

## **Product images:**

4x Image

20x Image

Sample Diagnosis (from Pathology Verification):

Fatty changes to liver

Normal: 0% Lesional: 100% 0% Tumor: 0%

Tumor Hypo/Acellular

Stroma:

**Tumor Hypercellular** 

Stroma:

**Necrosis:** 0%

**Pathology Verification** 90% lobules, 10% triads

0%

**CASE Diagnosis (from** medical center path

notes from H&E review:

report):

Adenocarcinoma of colon, metastatic

59 Age: Gender: Male **Tumor Grade:** n/a