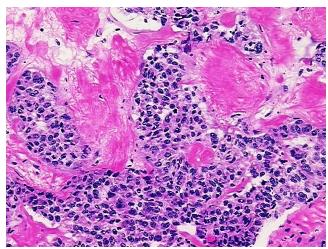

Necrosis:** 

**Pathology Verification** tumor contains 20% acellular stroma with hyalinization consistent with post-chemotherapy effect

notes from H&E review:

**CASE Diagnosis (from** medical center path

report):

Tumor of pancreas, Islet cell

51 Age: Gender: Male

**Tumor Grade:** Not Reported



OriGene Technologies, Inc. 9620 Medical Center Drive, Ste 200

CN: techsupport@origene.cn

Rockville, MD 20850, US Phone: +1-888-267-4436 https://www.origene.com techsupport@origene.com EU: info-de@origene.com

#### Frozen Tissue Blocks, Pancreas - CB519282

Minimum Stage Grouping:

Not Reported

**Storage:** Store frozen tissue blocks at -80°C.

Stability: Frozen tissue blocks are stable for at least one year from date of shipping when stored at -

80°C.

# **Product images:**



4x Image



20x Image