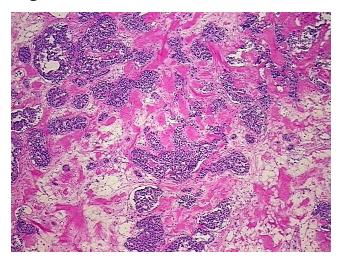

Stroma:

**Necrosis:** 

**Pathology Verification** tumor contains 20% acellular stroma with hyalinization consistent with post-chemotherapy effect

notes from H&E review:

**CASE Diagnosis (from** medical center path

report):

Tumor of pancreas, Islet cell

51 Age: Gender: Male

**Tumor Grade:** Not Reported



OriGene Technologies, Inc. 9620 Medical Center Drive, Ste 200

CN: techsupport@origene.cn

Rockville, MD 20850, US Phone: +1-888-267-4436 https://www.origene.com techsupport@origene.com EU: info-de@origene.com

#### Frozen Tissue Blocks, Pancreas - CB519282

Minimum Stage Grouping:

Not Reported

**Storage:** Store frozen tissue blocks at -80°C.

Stability: Frozen tissue blocks are stable for at least one year from date of shipping when stored at -

80°C.

# **Product images:**



4x Image



20x Image