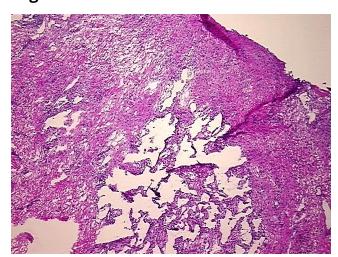

ion
Sample Diagnosis (from Fibrosis

Pathology Verification):
Normal: 0%

Tumor: 0%
Tumor Hypo/Acellular 0%

Stroma: Tumor Hypercellular

Stroma:

Lesional:

0%

100%

Necrosis: 0%

**Pathology Verification** no normal architecture **notes from H&E review:** 

notes from right review

CASE Diagnosis (from medical center path

report):

Lymphoid hyperplasia of lung

Age: 49
Gender: Male

**Storage:** Store frozen tissue blocks at -80°C.

OriGene Technologies, Inc.

9620 Medical Center Drive, Ste 200 Rockville, MD 20850, US Phone: +1-888-267-4436 https://www.origene.com techsupport@origene.com EU: info-de@origene.com CN: techsupport@origene.cn





Stability:

Frozen tissue blocks are stable for at least one year from date of shipping when stored at  $80^{\circ}$ C.

## **Product images:**



4x Image



20x Image