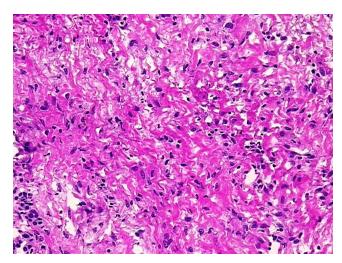

iagnosis (from Fibrosis

Pathology Verification):
Normal: 0%

Tumor: 0%
Tumor Hypo/Acellular 0%

Stroma: Tumor Hypercellular

Stroma:

Lesional:

0%

100%

Necrosis: 0%

**Pathology Verification** no normal architecture **notes from H&E review:** 

notes from right review

CASE Diagnosis (from medical center path

report):

Lymphoid hyperplasia of lung

Age: 49
Gender: Male

**Storage:** Store frozen tissue blocks at -80°C.

OriGene Technologies, Inc.

9620 Medical Center Drive, Ste 200 Rockville, MD 20850, US Phone: +1-888-267-4436 https://www.origene.com techsupport@origene.com EU: info-de@origene.com CN: techsupport@origene.cn





Stability:

Frozen tissue blocks are stable for at least one year from date of shipping when stored at  $80^{\circ}$ C.

## **Product images:**



4x Image



20x Image