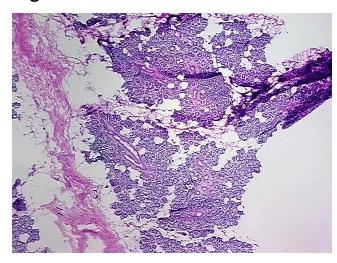

Within normal limits

Normal: 100% Lesional: 0% Tumor: 0%

Tumor Hypo/Acellular

Stroma:

Tumor Hypercellular 0%

0%

Stroma:

Necrosis: 0%

Pathology Verification

notes from H&E review:

CASE Diagnosis (from medical center path

report):

Cyst of parotid gland, lymphoepithelial

80% Epithelium, 20% Stroma

**Age:** 65

**Gender:** Male

**Tumor Grade:** n/a



**OriGene Technologies, Inc.** 9620 Medical Center Drive, Ste 200

CN: techsupport@origene.cn

Rockville, MD 20850, US Phone: +1-888-267-4436 https://www.origene.com techsupport@origene.com EU: info-de@origene.com



Minimum Stage Grouping:

n/a

**Storage:** Store frozen tissue blocks at -80°C.

Stability: Frozen tissue blocks are stable for at least one year from date of shipping when stored at -

80°C.

## **Product images:**



4x Image



20x Image