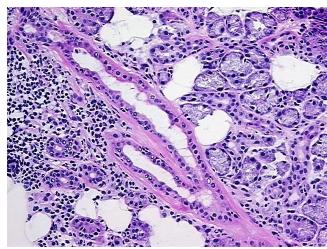

al limits

Normal: 100% Lesional: 0% Tumor: 0%

Tumor Hypo/Acellular

Stroma:

Tumor Hypercellular 0%

0%

Stroma:

Necrosis: 0%

Pathology Verification

notes from H&E review:

CASE Diagnosis (from medical center path

report):

Cyst of parotid gland, lymphoepithelial

80% Epithelium, 20% Stroma

**Age:** 65

**Gender:** Male

**Tumor Grade:** n/a



**OriGene Technologies, Inc.** 9620 Medical Center Drive, Ste 200

CN: techsupport@origene.cn

Rockville, MD 20850, US Phone: +1-888-267-4436 https://www.origene.com techsupport@origene.com EU: info-de@origene.com



Minimum Stage Grouping:

n/a

**Storage:** Store frozen tissue blocks at -80°C.

Stability: Frozen tissue blocks are stable for at least one year from date of shipping when stored at -

80°C.

## **Product images:**



4x Image



20x Image