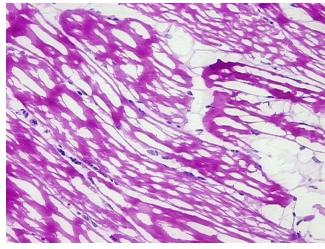

mal: 100%

Lesional: 0%

Tumor: 0%

Tumor Hypo/Acellular

Stroma:

0%

Tumor Hypercellular

Stroma:

0%

Necrosis: 0%

Pathology Verification

notes from H&E review:

CASE Diagnosis (from

medical center path report):

Histiocytoma, malignant fibrous

95% Skeletal muscle, 5% Interstitial tissue

**Age:** 58

**Gender:** Female

**Tumor Grade:** n/a



**OriGene Technologies, Inc.** 9620 Medical Center Drive, Ste 200

Rockville, MD 20850, US Phone: +1-888-267-4436 https://www.origene.com techsupport@origene.com

EU: info-de@origene.com CN: techsupport@origene.cn



Minimum Stage Grouping:

n/a

**Storage:** Store frozen tissue blocks at -80°C.

Stability: Frozen tissue blocks are stable for at least one year from date of shipping when stored at -

80°C.

## **Product images:**



4x Image



20x Image