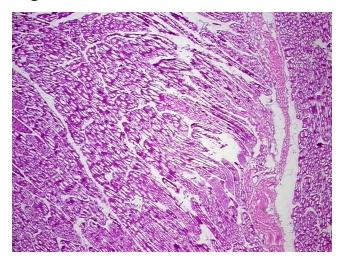

limits

Normal: 100%

Lesional: 0%

Tumor: 0%

Tumor Hypo/Acellular

Stroma:

0%

Tumor Hypercellular

Stroma:

0%

Necrosis: 0%

Pathology Verification

notes from H&E review:

CASE Diagnosis (from

medical center path report):

Histiocytoma, malignant fibrous

95% Skeletal muscle, 5% Interstitial tissue

**Age:** 58

**Gender:** Female

**Tumor Grade:** n/a



**OriGene Technologies, Inc.** 9620 Medical Center Drive, Ste 200

Rockville, MD 20850, US Phone: +1-888-267-4436 https://www.origene.com techsupport@origene.com

EU: info-de@origene.com CN: techsupport@origene.cn



Minimum Stage Grouping:

n/a

**Storage:** Store frozen tissue blocks at -80°C.

Stability: Frozen tissue blocks are stable for at least one year from date of shipping when stored at -

80°C.

## **Product images:**



4x Image



20x Image