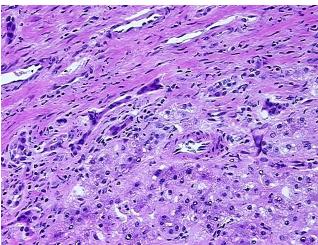

## **Product images:**

4x Image

20x Image

Sample Diagnosis (from Pathology Verification):

Nodular hyperplasia of liver, focal

0% Normal: Lesional: 100% 0% Tumor: Tumor Hypo/Acellular 0%

Stroma:

**Tumor Hypercellular** 0%

Stroma:

**Necrosis:** 

**Pathology Verification** Non Tumor Structures: 95% Hepatocytes, 1% Fibrous septae, 4% Bile ductcs; Other

notes from H&E review: Features/Comments: Sample area: 6 mm x 5 mm

**CASE Diagnosis (from** medical center path

report):

Nodular hyperplasia of liver, focal

39 Age:

Gender: **Female** 

Store frozen tissue blocks at -80°C. Storage: