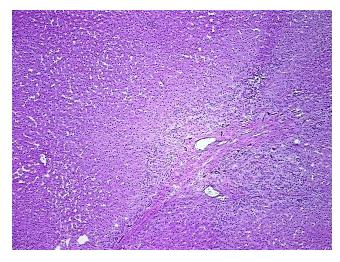

## **Product images:**

4x Image

20x Image

Sample Diagnosis (from Pathology Verification):

Nodular hyperplasia of liver, focal

0% Normal: Lesional: 100% 0% Tumor: Tumor Hypo/Acellular 0%

Stroma:

**Tumor Hypercellular** 0%

Stroma:

**Necrosis:** 

**Pathology Verification** Non Tumor Structures: 95% Hepatocytes, 1% Fibrous septae, 4% Bile ductcs; Other

notes from H&E review: Features/Comments: Sample area: 6 mm x 5 mm

**CASE Diagnosis (from** medical center path

report):

Nodular hyperplasia of liver, focal

39 Age:

Gender: **Female** 

Store frozen tissue blocks at -80°C. Storage: