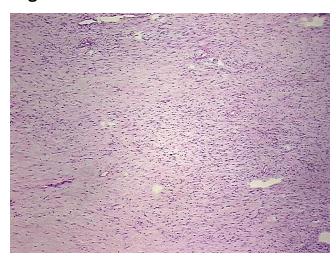

arising in association with previous dermatofibrosarcoma protuberans

notes from H&E review:

(DFSP)

**CASE Diagnosis (from** medical center path

report):

Myxofibrosarcoma of soft tissue

37 Age:

Gender: **Female** 

**Tumor Grade:** AJCC G2: Moderately differentiated



OriGene Technologies, Inc. 9620 Medical Center Drive, Ste 200

Rockville, MD 20850, US Phone: +1-888-267-4436 https://www.origene.com techsupport@origene.com

EU: info-de@origene.com CN: techsupport@origene.cn



Minimum Stage Grouping:

Ш

pT2b

T (Extent of Primary

Tumor):

N (Lymph node pN0

metastasis):

M (Distant metastasis): pMX

Storage: Store frozen tissue blocks at -80°C.

Stability: Frozen tissue blocks are stable for at least one year from date of shipping when stored at -

80°C.

## **Product images:**



4x Image



20x Image