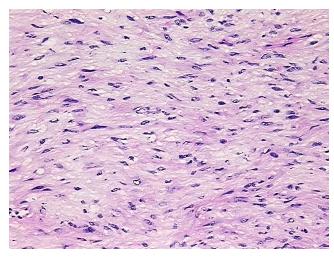

association with previous dermatofibrosarcoma protuberans

notes from H&E review:

(DFSP)

**CASE Diagnosis (from** medical center path

report):

Myxofibrosarcoma of soft tissue

37 Age:

Gender: **Female** 

**Tumor Grade:** AJCC G2: Moderately differentiated



OriGene Technologies, Inc. 9620 Medical Center Drive, Ste 200

Rockville, MD 20850, US Phone: +1-888-267-4436 https://www.origene.com techsupport@origene.com

EU: info-de@origene.com CN: techsupport@origene.cn



Minimum Stage Grouping:

Ш

pT2b

T (Extent of Primary

Tumor):

N (Lymph node pN0

metastasis):

M (Distant metastasis): pMX

Storage: Store frozen tissue blocks at -80°C.

Stability: Frozen tissue blocks are stable for at least one year from date of shipping when stored at -

80°C.

## **Product images:**



4x Image



20x Image