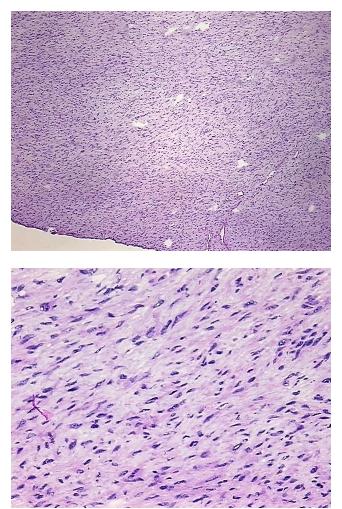

| Product Type:                                           | Frozen Blocks                                                                                   |
|---------------------------------------------------------|-------------------------------------------------------------------------------------------------|
| Disease State:                                          | Cancer                                                                                          |
| Diagnosis Category:                                     | Sarcoma                                                                                         |
| Tissue:                                                 | Soft tissue                                                                                     |
| Frozen Sample ID:                                       | FR00020918                                                                                      |
| Case ID:                                                | CI000007896                                                                                     |
| Tissue of Origin:                                       | Soft tissue                                                                                     |
| Site of Finding:                                        | Groin                                                                                           |
| Appearance:                                             | Tumor                                                                                           |
| Sample Diagnosis (from<br>Pathology Verification):      | Myxofibrosarcoma of soft tissue                                                                 |
| Normal:                                                 | 0%                                                                                              |
| Lesional:                                               | 0%                                                                                              |
| Tumor:                                                  | 85%                                                                                             |
| Tumor Hypo/Acellular<br>Stroma:                         | 10%                                                                                             |
| Tumor Hypercellular<br>Stroma:                          | 0%                                                                                              |
| Necrosis:                                               | 5%                                                                                              |
| Pathology Verification<br>notes from H&E review:        | Myxofibrosarcoma arising in association with previous dermatofibrosarcoma protuberans<br>(DFSP) |
| CASE Diagnosis (from<br>medical center path<br>report): | Myxofibrosarcoma of soft tissue                                                                 |
| Age:                                                    | 37                                                                                              |
| Gender:                                                 | Female                                                                                          |
| Tumor Grade:                                            | AJCC G2: Moderately differentiated                                                              |
|                                                         |                                                                                                 |

## Product images:

4x Image

20x Image

This product is to be used for laboratory only. Not for diagnostic or therapeutic use. ©2023 OriGene Technologies, Inc., 9620 Medical Center Drive, Ste 200, Rockville, MD 20850, US