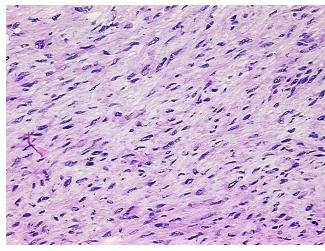

## **Product images:**

4x Image

20x Image

Site of Finding: Groin

**Appearance:** Tumor

Sample Diagnosis (from Pathology Verification):

Myxofibrosarcoma of soft tissue

Normal: 0%

Lesional: 0%

Tumor: 80%

Tumor Hypo/Acellular

Stroma:

20%

Tumor Hypercellular

Stroma:

0%

Necrosis: 09

Pathology Verification

Myxofibrosarcoma arising in association with previous dermatofibrosarcoma protuberans

notes from H&E review: (DFSP)

CASE Diagnosis (from

medical center path

report):

Myxofibrosarcoma of soft tissue

**Age:** 37

**Gender:** Female

**Tumor Grade:** AJCC G2: Moderately differentiated