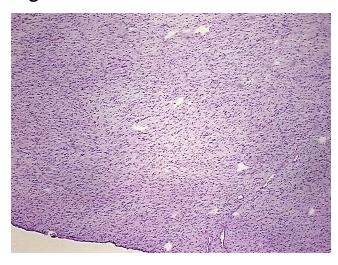

## **Product images:**

4x Image

20x Image

Site of Finding: Groin

**Appearance:** Tumor

Sample Diagnosis (from Pathology Verification):

Myxofibrosarcoma of soft tissue

Normal: 0%

Lesional: 0%

Tumor: 80%

Tumor Hypo/Acellular

Stroma:

20%

Tumor Hypercellular

Stroma:

0%

Necrosis: 09

Pathology Verification

Myxofibrosarcoma arising in association with previous dermatofibrosarcoma protuberans

notes from H&E review: (DFSP)

CASE Diagnosis (from

medical center path

report):

Myxofibrosarcoma of soft tissue

**Age:** 37

**Gender:** Female

**Tumor Grade:** AJCC G2: Moderately differentiated