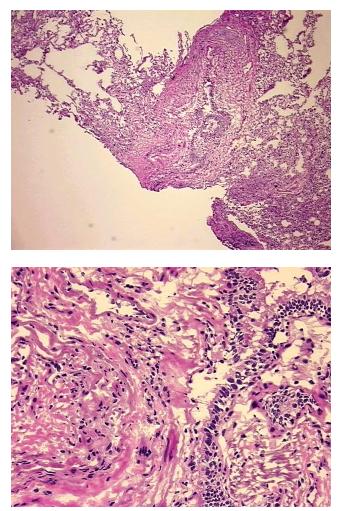

| Product Type:                                           | Frozen Blocks                                         |
|---------------------------------------------------------|-------------------------------------------------------|
| Disease State:                                          | Normal                                                |
| Diagnosis Category:                                     | Normal                                                |
| Tissue:                                                 | Lung                                                  |
| Frozen Sample ID:                                       | FR5B33C727                                            |
| Case ID:                                                | CI000007835                                           |
| Tissue of Origin:                                       | Lung                                                  |
| Site of Finding:                                        | Lung                                                  |
| Appearance:                                             | Normal                                                |
| Sample Diagnosis (from<br>Pathology Verification):      | Within normal limits                                  |
| Normal:                                                 | 100%                                                  |
| Lesional:                                               | 0%                                                    |
| Tumor:                                                  | 0%                                                    |
| Tumor Hypo/Acellular<br>Stroma:                         | 0%                                                    |
| Tumor Hypercellular<br>Stroma:                          | 0%                                                    |
| Necrosis:                                               | 0%                                                    |
| Pathology Verification<br>notes from H&E review:        | 30% Alveoli, 10% Bronchioles, 60% Fibrovascular septa |
| CASE Diagnosis (from<br>medical center path<br>report): | Adenocarcinoma of lung                                |
| Age:                                                    | 55                                                    |
| Gender:                                                 | Female                                                |
| Tumor Grade:                                            | n/a                                                   |
|                                                         |                                                       |

## Product images:

4x Image

20x Image

This product is to be used for laboratory only. Not for diagnostic or therapeutic use. ©2023 OriGene Technologies, Inc., 9620 Medical Center Drive, Ste 200, Rockville, MD 20850, US