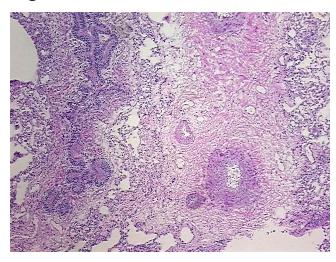

**Pathology Verification** notes from H&E review: Inflammation: Mild Macrophages; 60% Alveoli, 10% Bronchioles, 30% Fibrovascular septa

**CASE Diagnosis (from** medical center path

report):

Carcinoma of kidney, renal cell, clear cell, metastatic

## **Product images:**

4x Image

20x Image