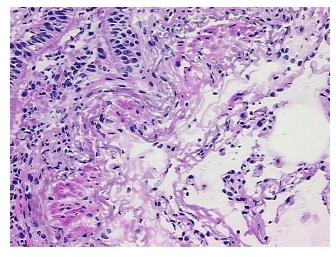

**Pathology Verification** notes from H&E review: Inflammation: Mild Macrophages; 60% Alveoli, 10% Bronchioles, 30% Fibrovascular septa

**CASE Diagnosis (from** medical center path

report):

Carcinoma of kidney, renal cell, clear cell, metastatic

## **Product images:**

4x Image

20x Image